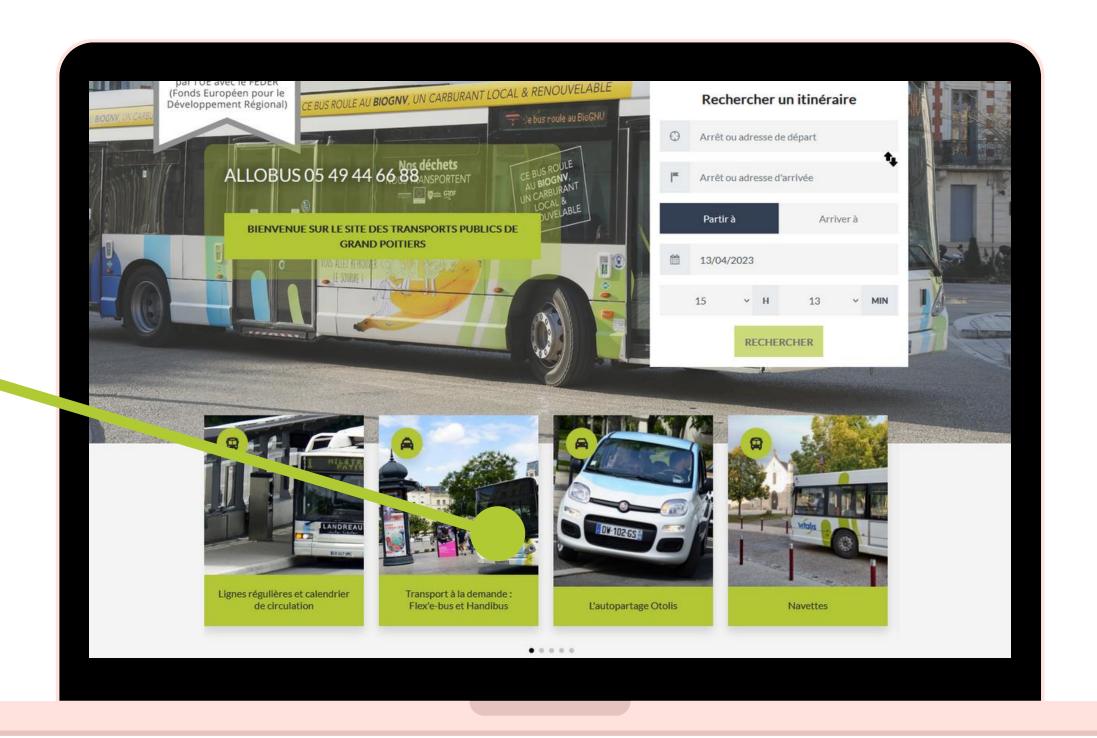

## Flex'e-bus

Réalisé avec le concours des taxis, Flex'e-bus permet de desservir les secteurs excentrés et peu denses de l'agglomération sans détourner les lignes régulières qui doivent rester compétitives en terme de temps de parcours.

ADHÉRER AU SERVICE

Flex'e-bus réalise aussi quelques trajets sur certains tronçons de lignes régulières pendant les périodes de faible affluence.

Flex'e-bus optimise la prise en charge de voyageurs d'un secteur à partir de points d'arrêts Flex'e-bus repérés dans chaque commune et organise leur rabattement vers la ligne régulière directe pour le centre-ville.