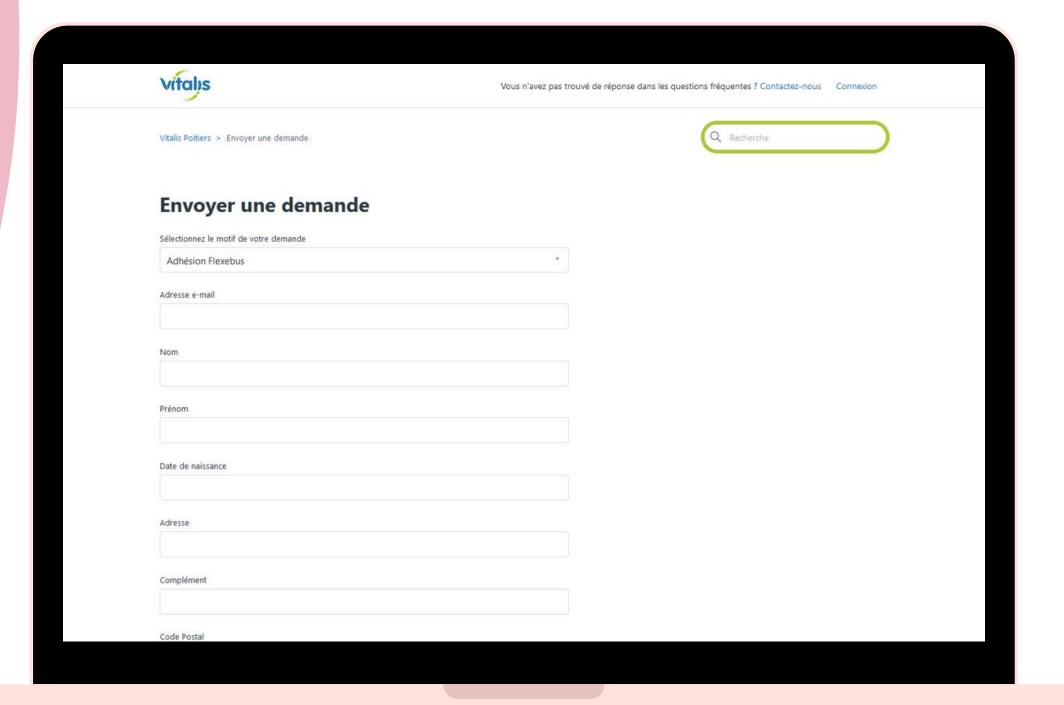

## Devenir adhérent

Flex'e-bus est accessible à toute personne qui en fait la demande. L'adhésion à ce service est gratuite et valable 2 ans. Il suffit de remplir le formulaire de demande d'adhésion et de le renvoyer à nos services. Un code adhérent et un code confidentiel seront alors envoyés par courriel (pensez à vérifier vos spams). Ces codes personnels sont nécessaires pour vos réservations.

Pour toute information complémentaire: ALLOBUS 0549446688

Remplissez le formulaire d'adhésion puis appuyez sur le bouton "Envoyer".

- Nos services traiteront votre demande et vous adresseront par mail une confirmation d'adhésion contenant vos codes d'accès.
- Ces codes sont nécessaires pour vos réservations.